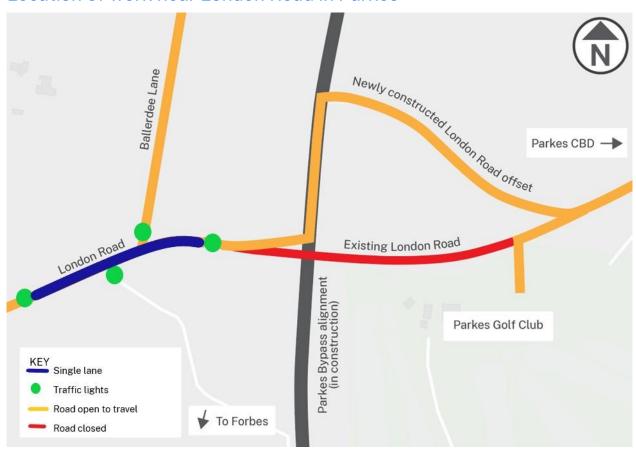

# When and where we'll be working

We will be working on the Parkes Bypass alignment near London Road and have included a map over the page to show the location of the work.

We expect this work to take eight weeks from Wednesday 29 January, weather permitting.

# Traffic changes

 Traffic will be switched onto the newly constructed section of London Road between Ballerdee Lane and the Parkes

- Golf Club, which includes a small section of the new Parkes Bypass alignment.
- The current temporary traffic signals will be remain in place for several weeks until London Road is reopened to two-way traffic with intermittent traffic control.
- The Golf Club will still be accessible via the current entry.

#### Location of work near London Road in Parkes