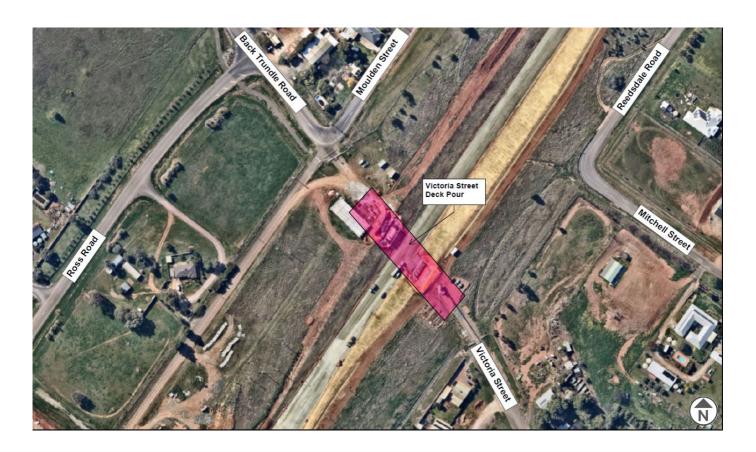

#### Location of works

# What work are we doing?

Pouring the concrete deck on the Victoria Street Bridge.

Starting early ensures cooler temperatures and allows the pour to be completed in one day. We have included a map over the page to show the location of this work.